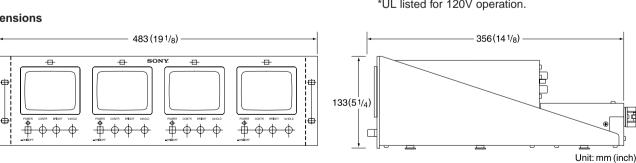

500TV lines

(3 3/4inch) (min.) measured

diagonally, 50° deflection

Resolution:

Dimensions