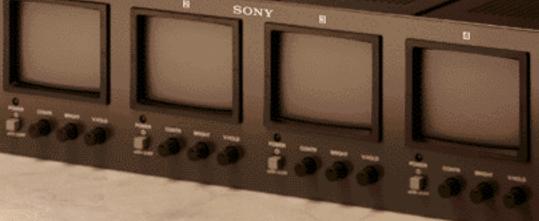

# An assembly of four 4-inch monochrome monitors for multiple monitor viewing

## **Features**

- Ideal for camera monitoring in video studio and surveillance systems with multiple camera installations
- Compatible with EIA and CCIR systems (automatically selected)
- High resolution of 500TV lines
- Stable picture reproduction with the high voltage regulation circuit
- Accepts an external sync signal
- Loop-through video and sync terminals with automatic 75 $\Omega$  termination
- Can be mounted in a standard 19-inch rack
- Individual power and individual controls available