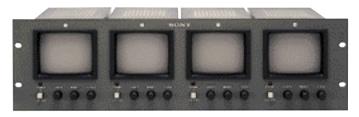

# An assembly of four 4-inch monochrome monitors for multiple monitor viewing

## **Features**

- Ideal for camera monitoring in video studio and surveillance systems with multiple camera installations
- Compatible with EIA and CCIR systems (automatically selected)
- High resolution of 500TV lines
- Stable picture reproduction with the high voltage regulation circuit
- Accepts an external sync signal
- Loop-through video and sync terminals with automatic 75 $\Omega$  termination
- Can be mounted in a standard 19-inch rack
- Individual power and individual controls available